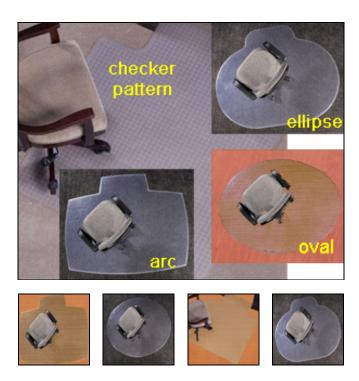

## Designer Series Desk Chair Mats

This deluxe, crystal color desk chair mat won't chip or curl and is non-flammable. Hundreds of molded spikes on the backside help to hold the mat on virtually any carpeted surface including cut-pile and loop carpets. Also available with a smooth backing to stay put on hard surface floors.

- Desk chair mats have crystal color clarity
- \*LIFETIME WARRANTY on all chair mats against cracks due to normal wear and tear.
- Chair mats available in either the standard thickness (1/7" or 0.145" or 145 mil) for the designer shapes and in 3 thicknesses for the checkered pattern (regular, standard and premium).
- Custom chair mat shapes and sizes available. Please call for more information.
- NOTE: A "lip" is defined as a protrusion or extension from the edge of the mat. The lip protects the floor under the desk where the chair may roll if scooted all the way in. The picture to the left has a lip.
- NOTE: Chair Mats with a lip are listed using the overall size of the mat including the lip; thus, the rectangular portion of the mat is smaller than the corresponding size listed.

Item No: CMDS

| Standard Sizes (Approximate)        |          |           |            |          |
|-------------------------------------|----------|-----------|------------|----------|
| Size                                | Qty. 1   | Qty. 2-10 | Qty. 11-25 | Qty. 26+ |
| Arc 60" x 48"                       | \$90.57  | \$88.24   | \$86.16    | \$84.40  |
| Oval 60" x 48"                      | \$90.57  | \$88.24   | \$86.16    | \$84.40  |
| Ellipse 60" x 48"                   | \$90.57  | \$88.24   | \$86.24    | \$84.40  |
| Checker Regular 45" x 53" with lip  | \$70.82  | \$68.88   | \$66.60    | \$64.36  |
| Checker Regular 45" x 60" no lip    | \$85.64  | \$83.32   | \$81.12    | \$79.20  |
| Checker Standard 45" x 53" with lip | \$88.85  | \$86.60   | \$84.48    | \$82.20  |
| Checker Standard 45" x 60" no lip   | \$104.56 | \$102.20  | \$99.96    | \$97.72  |
| Checker Premium 45" x 53" with lip  | \$130.46 | \$128.80  | \$126.64   | \$124.44 |
| Checker Premium 45" x 60" no lip    | \$155.85 | \$153.32  | \$151.24   | \$149.92 |