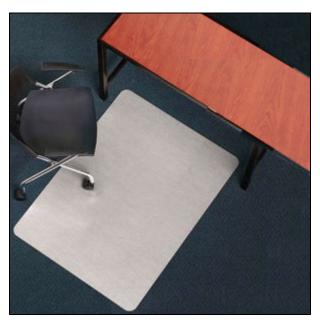

## Design Print Chair Mats - Hard Surfaces

These stylish Pre-Designed Chair Mats allow you to easily roll while protecting the floors beneath. These chair mats offer an alternative to the standard clear mats.

• Desk chair mats are 0.145" (145 mil or approx 1/7") thick and work well on any hard surface including hardwood, vinyl, tile, marble and terrazzo.

• LIFETIME WARRANTY on all Chair Mats against cracks due to normal wear and tear.

• NOTE: A "lip" is defined as a protrusion or extension from the edge of the mat. The lip protects the floor under the desk where the chair may roll if scooted all the way in.

• NOTE: Chair Mats with a lip are listed using the overall size of the mat including the lip; thus, the rectangular portion of the mat is smaller than the corresponding size listed.