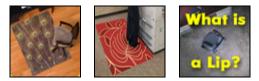

• NOTE: A "lip" is defined as a protrusion or extension from the edge of the mat. The lip protects the floor under the desk where the chair may roll if scooted all the way in.

• NOTE: Chair Mats with a lip are listed using the overall size of the mat including the lip; thus, the rectangular portion of the mat is smaller than the corresponding size listed.